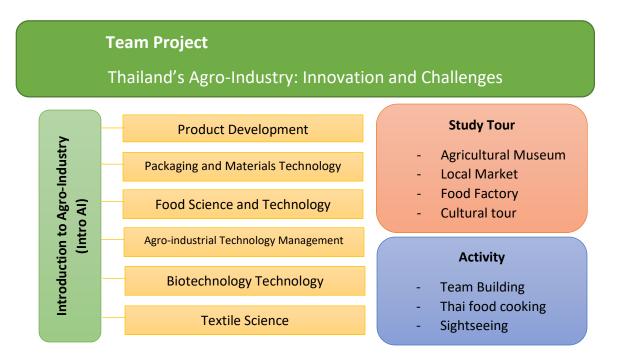

#### **Course Overview**



## **Registration fee**

600 USD for all expense in Thailand (not include air ticket and health insurance)

- Tuition fee
- Accommodation
- Meals
- Transportation
- Admission tickets

## **Scholarship**

Eligible applicants whose nationalities belong to the counties in Table C Developing economies by region can apply for the partial scholarship which covers the expenses in Thailand.

| Scholarship (600 USD for all expenses in Thailand) | Applicant responsibility |  |
|----------------------------------------------------|--------------------------|--|
| 1. Tuition fee                                     | Traveling expenses from  |  |
| 2. Accommodation                                   | the original country to  |  |
| 3. Meals                                           | Thailand